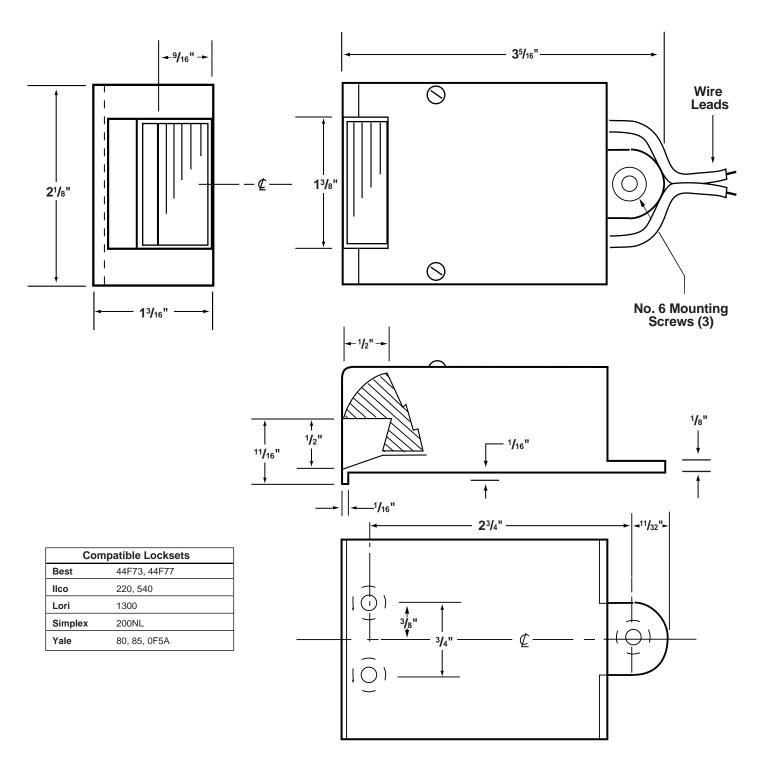

## Cat. No. 6 Application

For surface mount installations on metal or wood jambs for in-swinging applications. Use with locksets or night latches having up to 1/2" throw. When mounted on a pair of doors, strike is mounted to the inactive leaf.

Note: COMPATIBLE LOCKSET designations are offered as a convenience only; reference should be made to manufacturer's catalogs for complete data as to exact equivalents. Caution must be taken in the alignment of locks with latchbolts (only) when used with our electric strike. Lee Electric, Inc. assumes no liability for differences between items compared.