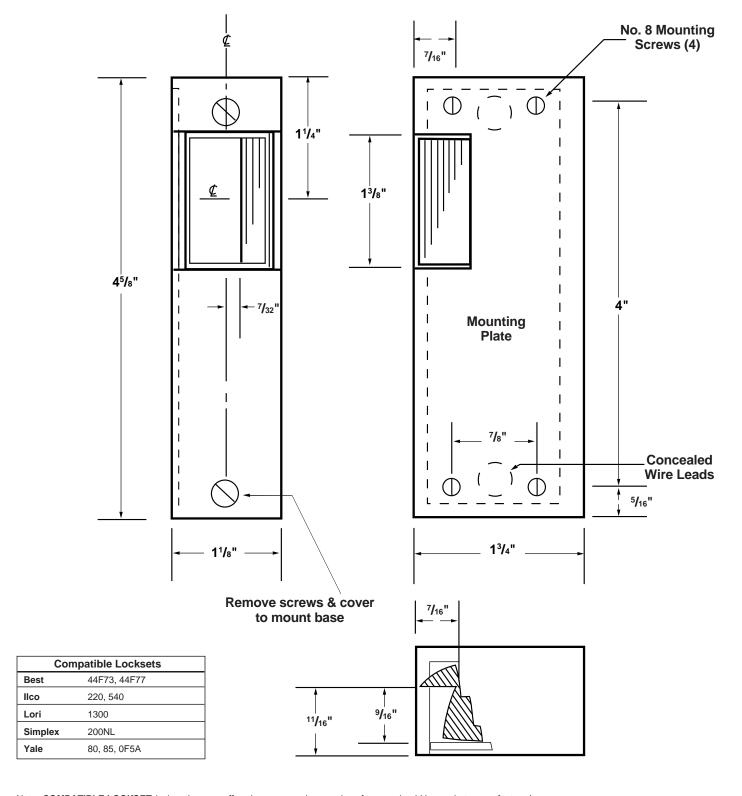

## Cat. No. 3 Application

For surface mount installlations on wood or metal jambs for in-swinging applications. Use with locksets and night latches having up to 1/2" throw. When mounted on a pair of doors, strike is mounted to the inactive leaf.

Note: **COMPATIBLE LOCKSET** designations are offered as a convenience only; reference should be made to manufacturer's catalogs for complete data as to exact equivalents. Caution must be taken in the alignment of locks with latchbolts (only) when used with our electric strike. Lee Electric, Inc. assumes no liability for differences between items compared.