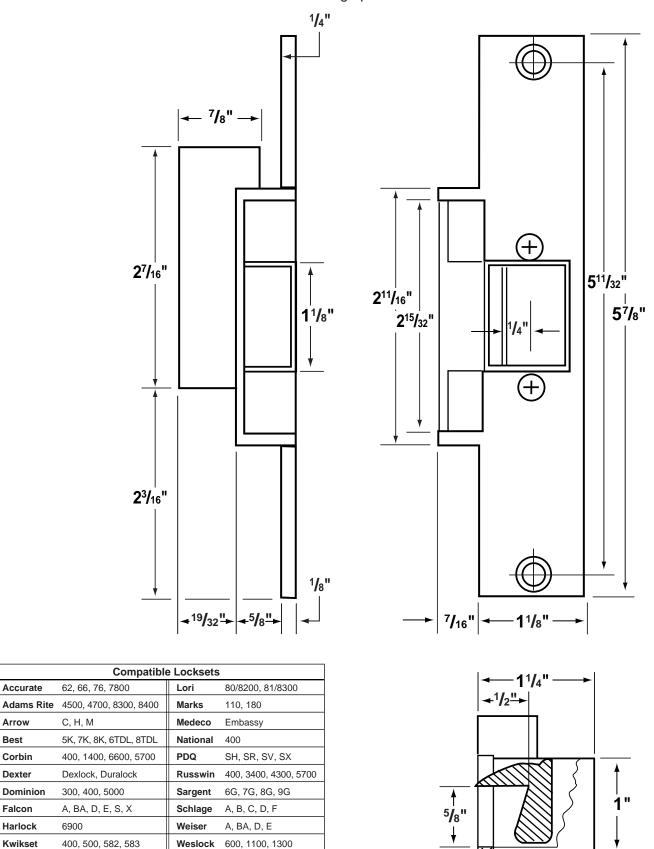

## Cat. No. 14DL

Accurate

Arrow

Corbin

Dexter

Falcon

Harlock

Kwikset

Lockwood

Dominion

Best

C, H, M

6900

HD, S, 930

## **Application**

For use in new or replacement installlations in wood jambs. Use with locksets having up to 1/2" throw.

Note: COMPATIBLE LOCKSET designations are offered as a convenience only; reference should be made to manufacturer's catalogs for complete data as to exact equivalents. Caution must be taken in the alignment of locks with latchbolts (only) when used with our electric strike. Lee Electric, Inc. assumes no liability for differences between items compared.